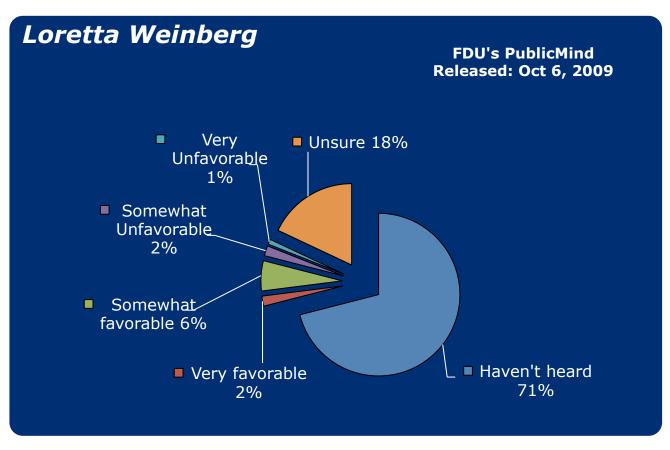

- 30. Lonegan, Steve
- 31. McGreevey, Jim
- 32. Menendez, Bob
- 33. Merkt, Rick
- 34. Murphy, John J.
- **35.** NJEA
- 36. Norcross, George
- 37. Oliver, Sheila
- 38. Pallone, Frank
- 39. Pascrell, Bill
- 40. Patterson, Anne
- 41. Pawlowski, Jeffrey
- 42. Pennacchio, Joe
- 43. Piscopo, Joe
- 44. Rothman, Steve
- 45. Sabrin, Murray
- 46. Schroeder, Robert
- **47.** Schundler, Bret
- 48. Steele, Gary
- 49. Sweeney, Stephen
- **50.** Torricelli, Bob
- **51.** Unanue, Andy
- 52. Wallace, John
- 53. Watson-Coleman, Bonnie
- **54.** Weinberg, Loretta
- 55. Wisniewski, John
- 56. Whitman, Christie
- **57.** Zimmer, Dick