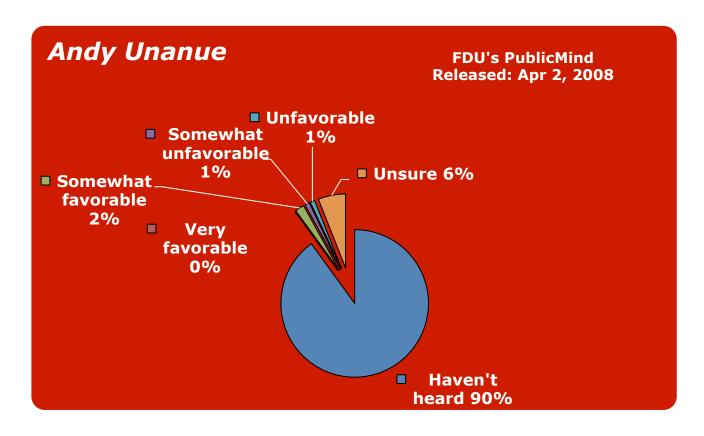

- 30. Lonegan, Steve
- 31. McGreevey, Jim
- 32. Menendez, Bob
- 33. Merkt, Rick
- 34. Murphy, John J.
- **35.** NJEA
- 36. Norcross, George
- 37. Oliver, Sheila
- 38. Pallone, Frank
- 39. Pascrell, Bill
- 40. Patterson, Anne
- 41. Pawlowski, Jeffrey
- 42. Pennacchio, Joe
- 43. Piscopo, Joe
- 44. Rothman, Steve
- 45. Sabrin, Murray
- 46. Schroeder, Robert
- **47.** Schundler, Bret
- 48. Steele, Gary
- 49. Sweeney, Stephen
- **50.** Torricelli, Bob
- **51.** Unanue, Andy
- 52. Wallace, John
- 53. Watson-Coleman, Bonnie
- **54.** Weinberg, Loretta
- 55. Wisniewski, John
- 56. Whitman, Christie
- **57.** Zimmer, Dick