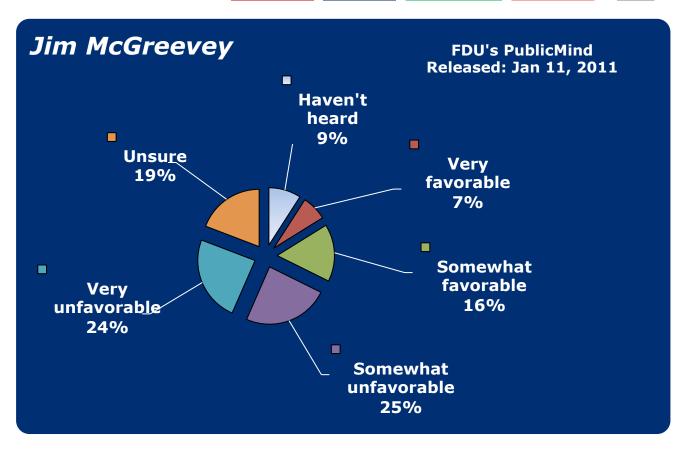

- 30. Lonegan, Steve
- 31. McGreevey, Jim
- 32. Menendez, Bob
- 33. Merkt, Rick
- 34. Murphy, John J.
- **35.** NJEA
- 36. Norcross, George
- 37. Oliver, Sheila
- 38. Pallone, Frank
- 39. Pascrell, Bill
- 40. Patterson, Anne
- 41. Pawlowski, Jeffrey
- 42. Pennacchio, Joe
- 43. Piscopo, Joe
- 44. Rothman, Steve
- 45. Sabrin, Murray
- 46. Schroeder, Robert
- **47.** Schundler, Bret
- 48. Steele, Gary
- 49. Sweeney, Stephen
- **50.** Torricelli, Bob
- **51.** Unanue, Andy
- 52. Wallace, John
- 53. Watson-Coleman, Bonnie
- **54.** Weinberg, Loretta
- 55. Wisniewski, John
- 56. Whitman, Christie
- **57.** Zimmer, Dick