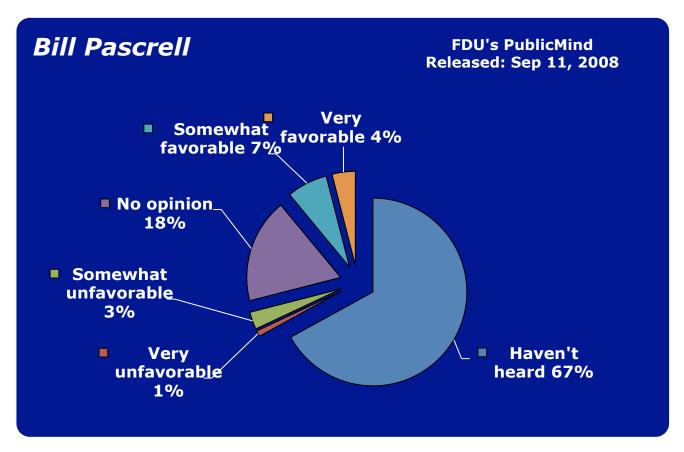

- 30. Lonegan, Steve
- 31. McGreevey, Jim
- 32. Menendez, Bob
- 33. Merkt, Rick
- 34. Murphy, John J.
- **35.** NJEA
- 36. Norcross, George
- 37. Oliver, Sheila
- 38. Pallone, Frank
- 39. Pascrell, Bill
- 40. Patterson, Anne
- 41. Pawlowski, Jeffrey
- 42. Pennacchio, Joe
- 43. Piscopo, Joe
- 44. Rothman, Steve
- 45. Sabrin, Murray
- 46. Schroeder, Robert
- **47.** Schundler, Bret
- 48. Steele, Gary
- 49. Sweeney, Stephen
- **50.** Torricelli, Bob
- **51.** Unanue, Andy
- 52. Wallace, John
- 53. Watson-Coleman, Bonnie
- **54.** Weinberg, Loretta
- 55. Wisniewski, John
- 56. Whitman, Christie
- **57.** Zimmer, Dick