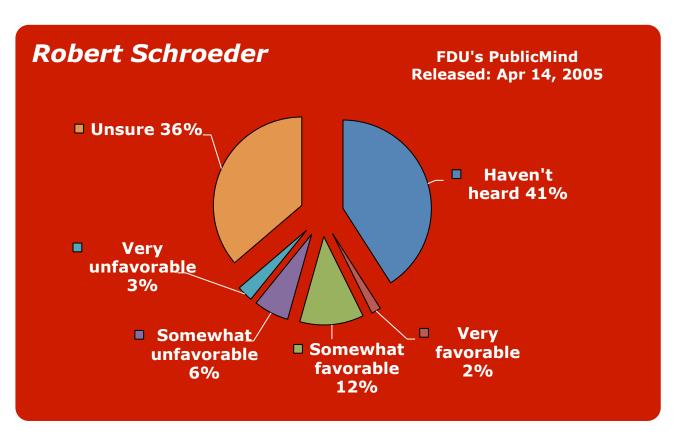

- 30. Lonegan, Steve
- 31. McGreevey, Jim
- 32. Menendez, Bob
- 33. Merkt, Rick
- 34. Murphy, John J.
- **35.** NJEA
- 36. Norcross, George
- 37. Oliver, Sheila
- 38. Pallone, Frank
- 39. Pascrell, Bill
- 40. Patterson, Anne
- 41. Pawlowski, Jeffrey
- 42. Pennacchio, Joe
- 43. Piscopo, Joe
- 44. Rothman, Steve
- 45. Sabrin, Murray
- 46. Schroeder, Robert
- **47.** Schundler, Bret
- 48. Steele, Gary
- 49. Sweeney, Stephen
- **50.** Torricelli, Bob
- **51.** Unanue, Andy
- 52. Wallace, John
- 53. Watson-Coleman, Bonnie
- **54.** Weinberg, Loretta
- 55. Wisniewski, John
- 56. Whitman, Christie
- **57.** Zimmer, Dick