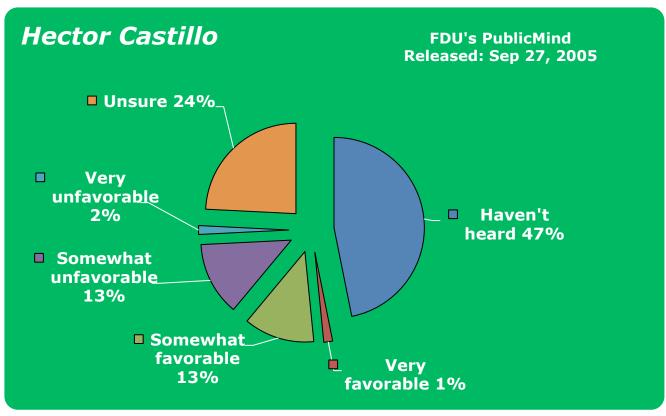

Lou
- 23. Guadagno, Kim
- **24.** James, Sharpe
- 25. Kean Jr., Tom
- **26.** Keshishian, Barbara
- 27. Kyrillos, Joe
- 28. Lautenberg, Frank
- 29. Levine, Brian

- 30. Lonegan, Steve
- 31. McGreevey, Jim
- 32. Menendez, Bob
- 33. Merkt, Rick
- 34. Murphy, John J.
- **35.** NJEA
- 36. Norcross, George
- 37. Oliver, Sheila
- 38. Pallone, Frank
- 39. Pascrell, Bill
- 40. Patterson, Anne
- 41. Pawlowski, Jeffrey
- 42. Pennacchio, Joe
- 43. Piscopo, Joe
- 44. Rothman, Steve
- 45. Sabrin, Murray
- 46. Schroeder, Robert
- **47.** Schundler, Bret
- 48. Steele, Gary
- 49. Sweeney, Stephen
- **50.** Torricelli, Bob
- **51.** Unanue, Andy
- 52. Wallace, John
- 53. Watson-Coleman, Bonnie
- **54.** Weinberg, Loretta
- 55. Wisniewski, John
- 56. Whitman, Christie
- **57.** Zimmer, Dick



















































































































Copyright © 2012, FDU PublicMind Poll. All rights reserved