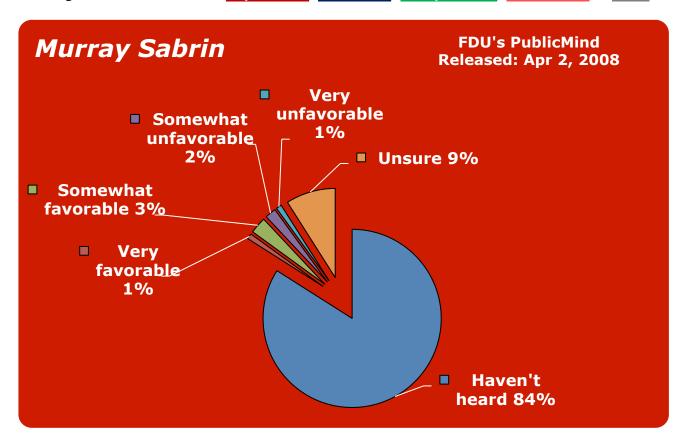

- 30. Lonegan, Steve
- 31. McGreevey, Jim
- 32. Menendez, Bob
- 33. Merkt, Rick
- 34. Murphy, John J.
- **35.** NJEA
- 36. Norcross, George
- 37. Oliver, Sheila
- 38. Pallone, Frank
- 39. Pascrell, Bill
- 40. Patterson, Anne
- 41. Pawlowski, Jeffrey
- 42. Pennacchio, Joe
- 43. Piscopo, Joe
- 44. Rothman, Steve
- 45. Sabrin, Murray
- 46. Schroeder, Robert
- **47.** Schundler, Bret
- 48. Steele, Gary
- 49. Sweeney, Stephen
- **50.** Torricelli, Bob
- **51.** Unanue, Andy
- 52. Wallace, John
- 53. Watson-Coleman, Bonnie
- **54.** Weinberg, Loretta
- 55. Wisniewski, John
- 56. Whitman, Christie
- **57.** Zimmer, Dick