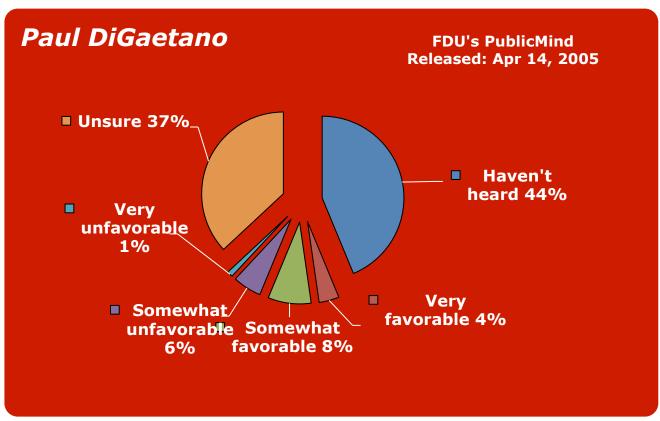

uadagno, Kim
- **24.** James, Sharpe
- 25. Kean Jr., Tom
- **26.** Keshishian, Barbara
- 27. Kyrillos, Joe
- 28. Lautenberg, Frank
- 29. Levine, Brian

- 30. Lonegan, Steve
- 31. McGreevey, Jim
- 32. Menendez, Bob
- 33. Merkt, Rick
- 34. Murphy, John J.
- **35.** NJEA
- 36. Norcross, George
- 37. Oliver, Sheila
- 38. Pallone, Frank
- 39. Pascrell, Bill
- 40. Patterson, Anne
- 41. Pawlowski, Jeffrey
- 42. Pennacchio, Joe
- 43. Piscopo, Joe
- 44. Rothman, Steve
- 45. Sabrin, Murray
- 46. Schroeder, Robert
- **47.** Schundler, Bret
- 48. Steele, Gary
- 49. Sweeney, Stephen
- **50.** Torricelli, Bob
- **51.** Unanue, Andy
- 52. Wallace, John
- 53. Watson-Coleman, Bonnie
- **54.** Weinberg, Loretta
- 55. Wisniewski, John
- 56. Whitman, Christie
- **57.** Zimmer, Dick



















































































































Copyright © 2012, FDU PublicMind Poll. All rights reserved