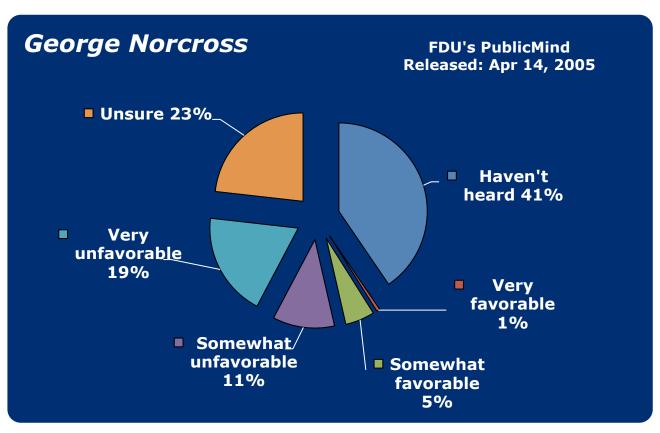

- 30. Lonegan, Steve
- 31. McGreevey, Jim
- 32. Menendez, Bob
- 33. Merkt, Rick
- 34. Murphy, John J.
- **35.** NJEA
- 36. Norcross, George
- 37. Oliver, Sheila
- 38. Pallone, Frank
- 39. Pascrell, Bill
- 40. Patterson, Anne
- 41. Pawlowski, Jeffrey
- 42. Pennacchio, Joe
- 43. Piscopo, Joe
- 44. Rothman, Steve
- 45. Sabrin, Murray
- 46. Schroeder, Robert
- **47.** Schundler, Bret
- 48. Steele, Gary
- 49. Sweeney, Stephen
- **50.** Torricelli, Bob
- **51.** Unanue, Andy
- 52. Wallace, John
- 53. Watson-Coleman, Bonnie
- **54.** Weinberg, Loretta
- 55. Wisniewski, John
- 56. Whitman, Christie
- **57.** Zimmer, Dick