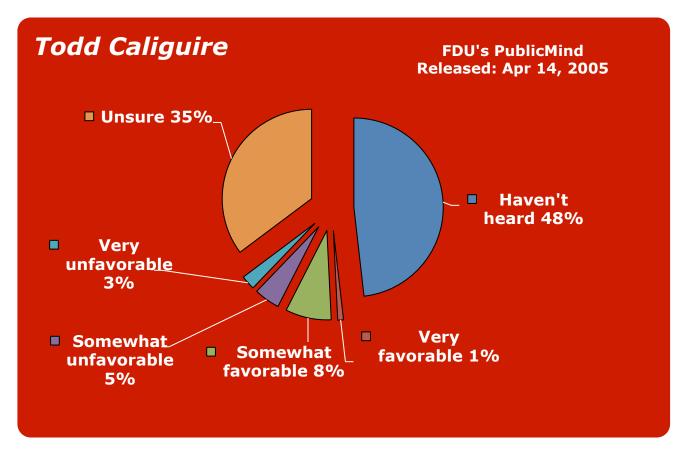

d, Lou
- 23. Guadagno, Kim
- **24.** James, Sharpe
- 25. Kean Jr., Tom
- **26.** Keshishian, Barbara
- 27. Kyrillos, Joe
- 28. Lautenberg, Frank
- 29. Levine, Brian

- 30. Lonegan, Steve
- 31. McGreevey, Jim
- 32. Menendez, Bob
- 33. Merkt, Rick
- 34. Murphy, John J.
- **35.** NJEA
- 36. Norcross, George
- 37. Oliver, Sheila
- 38. Pallone, Frank
- 39. Pascrell, Bill
- 40. Patterson, Anne
- 41. Pawlowski, Jeffrey
- 42. Pennacchio, Joe
- 43. Piscopo, Joe
- 44. Rothman, Steve
- 45. Sabrin, Murray
- 46. Schroeder, Robert
- **47.** Schundler, Bret
- 48. Steele, Gary
- 49. Sweeney, Stephen
- **50.** Torricelli, Bob
- **51.** Unanue, Andy
- 52. Wallace, John
- 53. Watson-Coleman, Bonnie
- **54.** Weinberg, Loretta
- 55. Wisniewski, John
- 56. Whitman, Christie
- **57.** Zimmer, Dick



















































































































Copyright © 2012, FDU PublicMind Poll. All rights reserved