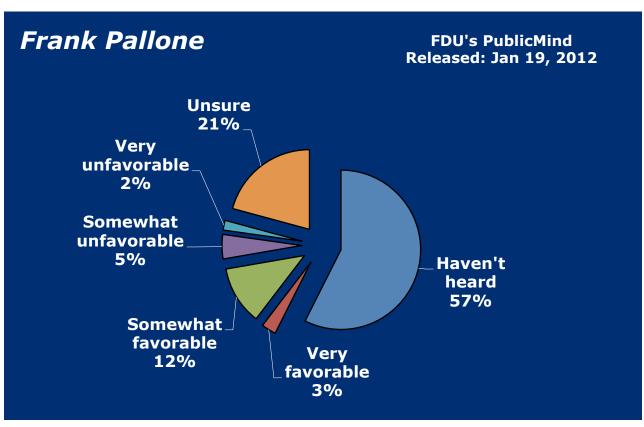

- 30. Lonegan, Steve
- 31. McGreevey, Jim
- 32. Menendez, Bob
- 33. Merkt, Rick
- 34. Murphy, John J.
- **35.** NJEA
- 36. Norcross, George
- 37. Oliver, Sheila
- 38. Pallone, Frank
- 39. Pascrell, Bill
- 40. Patterson, Anne
- 41. Pawlowski, Jeffrey
- 42. Pennacchio, Joe
- 43. Piscopo, Joe
- 44. Rothman, Steve
- 45. Sabrin, Murray
- 46. Schroeder, Robert
- **47.** Schundler, Bret
- 48. Steele, Gary
- 49. Sweeney, Stephen
- **50.** Torricelli, Bob
- **51.** Unanue, Andy
- 52. Wallace, John
- 53. Watson-Coleman, Bonnie
- **54.** Weinberg, Loretta
- 55. Wisniewski, John
- 56. Whitman, Christie
- **57.** Zimmer, Dick