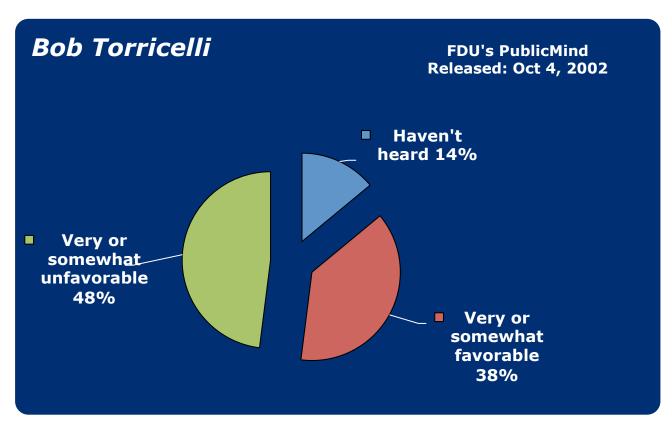

- 30. Lonegan, Steve
- 31. McGreevey, Jim
- 32. Menendez, Bob
- 33. Merkt, Rick
- 34. Murphy, John J.
- **35.** NJEA
- 36. Norcross, George
- 37. Oliver, Sheila
- 38. Pallone, Frank
- 39. Pascrell, Bill
- 40. Patterson, Anne
- 41. Pawlowski, Jeffrey
- 42. Pennacchio, Joe
- 43. Piscopo, Joe
- 44. Rothman, Steve
- 45. Sabrin, Murray
- 46. Schroeder, Robert
- **47.** Schundler, Bret
- 48. Steele, Gary
- 49. Sweeney, Stephen
- **50.** Torricelli, Bob
- **51.** Unanue, Andy
- 52. Wallace, John
- 53. Watson-Coleman, Bonnie
- **54.** Weinberg, Loretta
- 55. Wisniewski, John
- 56. Whitman, Christie
- **57.** Zimmer, Dick