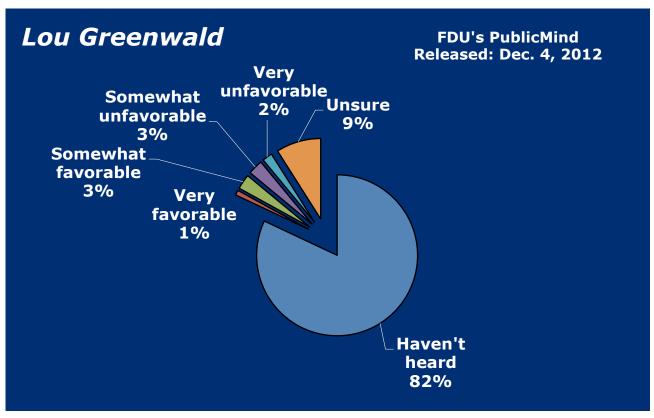

- 30. Lonegan, Steve
- 31. McGreevey, Jim
- 32. Menendez, Bob
- 33. Merkt, Rick
- 34. Murphy, John J.
- **35.** NJEA
- 36. Norcross, George
- 37. Oliver, Sheila
- 38. Pallone, Frank
- 39. Pascrell, Bill
- 40. Patterson, Anne
- 41. Pawlowski, Jeffrey
- 42. Pennacchio, Joe
- 43. Piscopo, Joe
- 44. Rothman, Steve
- 45. Sabrin, Murray
- 46. Schroeder, Robert
- **47.** Schundler, Bret
- 48. Steele, Gary
- 49. Sweeney, Stephen
- **50.** Torricelli, Bob
- **51.** Unanue, Andy
- 52. Wallace, John
- 53. Watson-Coleman, Bonnie
- **54.** Weinberg, Loretta
- 55. Wisniewski, John
- 56. Whitman, Christie
- **57.** Zimmer, Dick