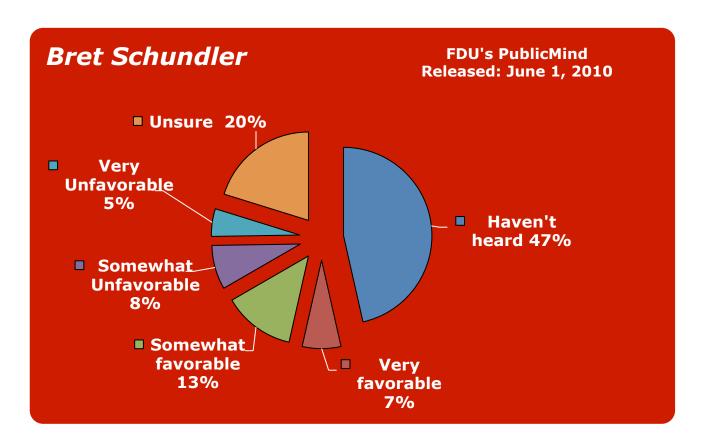

- 30. Lonegan, Steve
- 31. McGreevey, Jim
- 32. Menendez, Bob
- 33. Merkt, Rick
- 34. Murphy, John J.
- **35.** NJEA
- 36. Norcross, George
- 37. Oliver, Sheila
- 38. Pallone, Frank
- 39. Pascrell, Bill
- 40. Patterson, Anne
- 41. Pawlowski, Jeffrey
- 42. Pennacchio, Joe
- 43. Piscopo, Joe
- 44. Rothman, Steve
- 45. Sabrin, Murray
- 46. Schroeder, Robert
- **47.** Schundler, Bret
- 48. Steele, Gary
- 49. Sweeney, Stephen
- **50.** Torricelli, Bob
- **51.** Unanue, Andy
- 52. Wallace, John
- 53. Watson-Coleman, Bonnie
- **54.** Weinberg, Loretta
- 55. Wisniewski, John
- 56. Whitman, Christie
- **57.** Zimmer, Dick