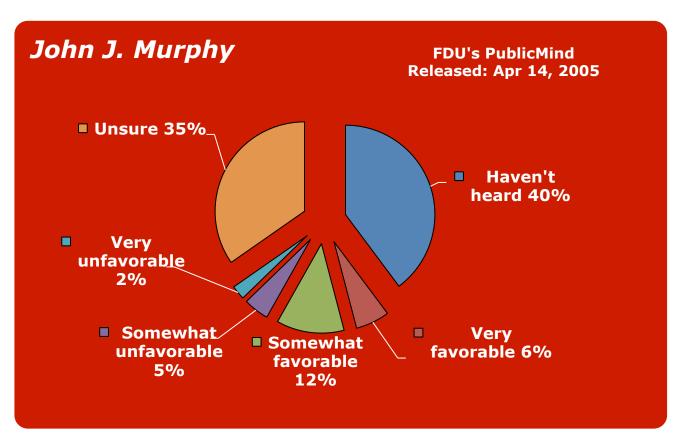

- 30. Lonegan, Steve
- 31. McGreevey, Jim
- 32. Menendez, Bob
- 33. Merkt, Rick
- 34. Murphy, John J.
- **35.** NJEA
- 36. Norcross, George
- 37. Oliver, Sheila
- 38. Pallone, Frank
- 39. Pascrell, Bill
- 40. Patterson, Anne
- 41. Pawlowski, Jeffrey
- 42. Pennacchio, Joe
- 43. Piscopo, Joe
- 44. Rothman, Steve
- 45. Sabrin, Murray
- 46. Schroeder, Robert
- **47.** Schundler, Bret
- 48. Steele, Gary
- 49. Sweeney, Stephen
- **50.** Torricelli, Bob
- **51.** Unanue, Andy
- 52. Wallace, John
- 53. Watson-Coleman, Bonnie
- **54.** Weinberg, Loretta
- 55. Wisniewski, John
- 56. Whitman, Christie
- **57.** Zimmer, Dick