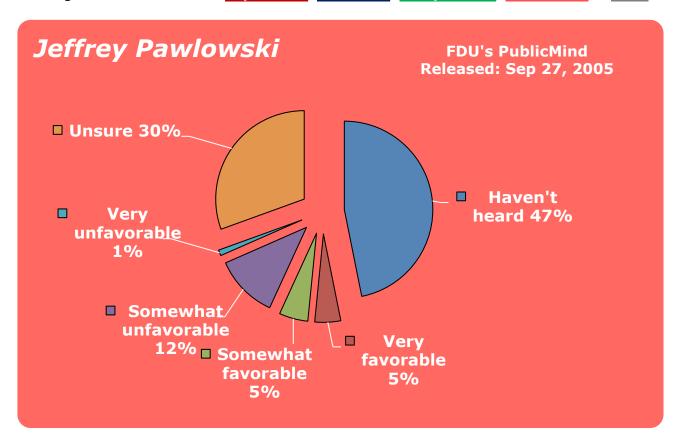

om
- **26.** Keshishian, Barbara
- 27. Kyrillos, Joe
- 28. Lautenberg, Frank
- 29. Levine, Brian

- 30. Lonegan, Steve
- 31. McGreevey, Jim
- 32. Menendez, Bob
- 33. Merkt, Rick
- 34. Murphy, John J.
- **35.** NJEA
- 36. Norcross, George
- 37. Oliver, Sheila
- 38. Pallone, Frank
- 39. Pascrell, Bill
- 40. Patterson, Anne
- 41. Pawlowski, Jeffrey
- 42. Pennacchio, Joe
- 43. Piscopo, Joe
- 44. Rothman, Steve
- 45. Sabrin, Murray
- 46. Schroeder, Robert
- **47.** Schundler, Bret
- 48. Steele, Gary
- 49. Sweeney, Stephen
- **50.** Torricelli, Bob
- **51.** Unanue, Andy
- 52. Wallace, John
- 53. Watson-Coleman, Bonnie
- **54.** Weinberg, Loretta
- 55. Wisniewski, John
- 56. Whitman, Christie
- **57.** Zimmer, Dick



















































































































Copyright © 2012, FDU PublicMind Poll. All rights reserved