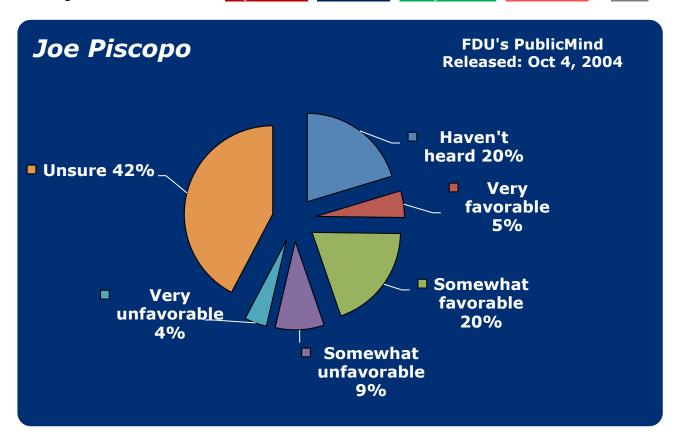

**26.** Keshishian, Barbara
- 27. Kyrillos, Joe
- 28. Lautenberg, Frank
- 29. Levine, Brian

- 30. Lonegan, Steve
- 31. McGreevey, Jim
- 32. Menendez, Bob
- 33. Merkt, Rick
- 34. Murphy, John J.
- **35.** NJEA
- 36. Norcross, George
- 37. Oliver, Sheila
- 38. Pallone, Frank
- 39. Pascrell, Bill
- 40. Patterson, Anne
- 41. Pawlowski, Jeffrey
- 42. Pennacchio, Joe
- 43. Piscopo, Joe
- 44. Rothman, Steve
- 45. Sabrin, Murray
- 46. Schroeder, Robert
- **47.** Schundler, Bret
- 48. Steele, Gary
- 49. Sweeney, Stephen
- **50.** Torricelli, Bob
- **51.** Unanue, Andy
- 52. Wallace, John
- 53. Watson-Coleman, Bonnie
- **54.** Weinberg, Loretta
- 55. Wisniewski, John
- 56. Whitman, Christie
- **57.** Zimmer, Dick



















































































































Copyright © 2012, FDU PublicMind Poll. All rights reserved