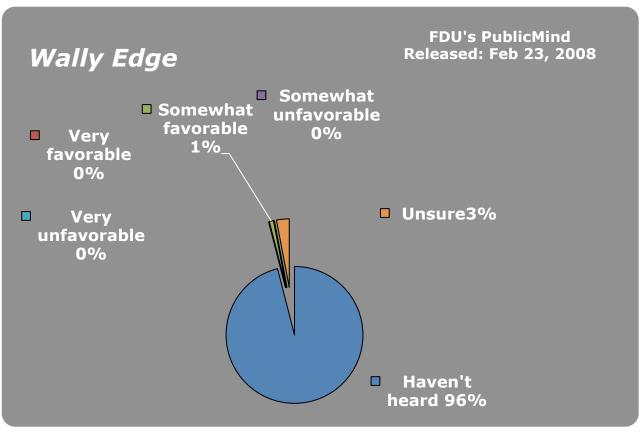

Kim
- **24.** James, Sharpe
- 25. Kean Jr., Tom
- **26.** Keshishian, Barbara
- 27. Kyrillos, Joe
- 28. Lautenberg, Frank
- 29. Levine, Brian

- 30. Lonegan, Steve
- 31. McGreevey, Jim
- 32. Menendez, Bob
- 33. Merkt, Rick
- 34. Murphy, John J.
- **35.** NJEA
- 36. Norcross, George
- 37. Oliver, Sheila
- 38. Pallone, Frank
- 39. Pascrell, Bill
- 40. Patterson, Anne
- 41. Pawlowski, Jeffrey
- 42. Pennacchio, Joe
- 43. Piscopo, Joe
- 44. Rothman, Steve
- 45. Sabrin, Murray
- 46. Schroeder, Robert
- **47.** Schundler, Bret
- 48. Steele, Gary
- 49. Sweeney, Stephen
- **50.** Torricelli, Bob
- **51.** Unanue, Andy
- 52. Wallace, John
- 53. Watson-Coleman, Bonnie
- **54.** Weinberg, Loretta
- 55. Wisniewski, John
- 56. Whitman, Christie
- **57.** Zimmer, Dick



















































































































Copyright © 2012, FDU PublicMind Poll. All rights reserved