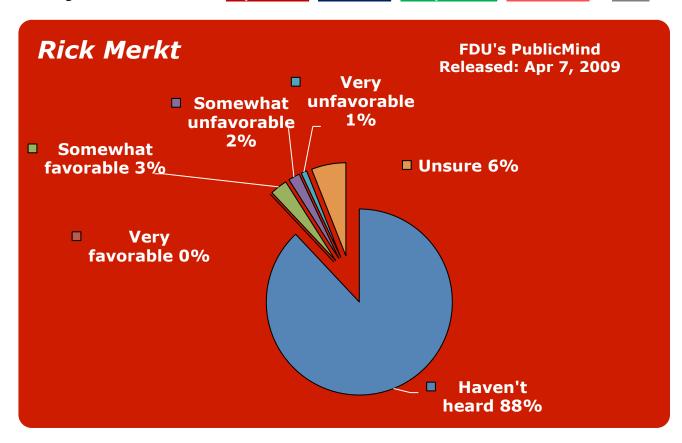

- 30. Lonegan, Steve
- 31. McGreevey, Jim
- 32. Menendez, Bob
- 33. Merkt, Rick
- 34. Murphy, John J.
- **35.** NJEA
- 36. Norcross, George
- 37. Oliver, Sheila
- 38. Pallone, Frank
- 39. Pascrell, Bill
- 40. Patterson, Anne
- 41. Pawlowski, Jeffrey
- 42. Pennacchio, Joe
- 43. Piscopo, Joe
- 44. Rothman, Steve
- 45. Sabrin, Murray
- 46. Schroeder, Robert
- **47.** Schundler, Bret
- 48. Steele, Gary
- 49. Sweeney, Stephen
- **50.** Torricelli, Bob
- **51.** Unanue, Andy
- 52. Wallace, John
- 53. Watson-Coleman, Bonnie
- **54.** Weinberg, Loretta
- 55. Wisniewski, John
- 56. Whitman, Christie
- **57.** Zimmer, Dick