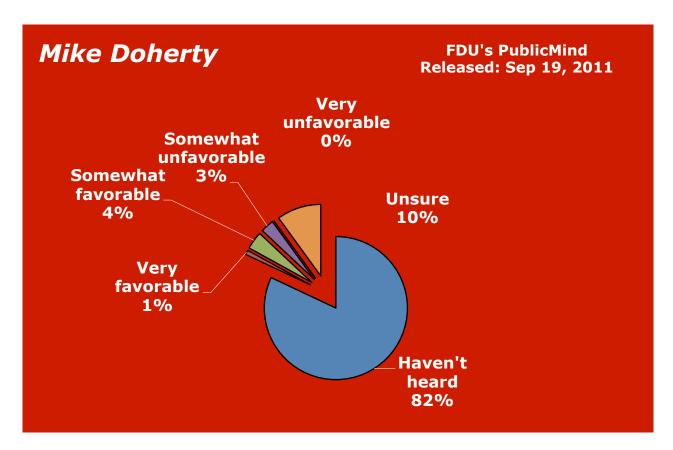

o, Kim
- **24.** James, Sharpe
- 25. Kean Jr., Tom
- **26.** Keshishian, Barbara
- 27. Kyrillos, Joe
- 28. Lautenberg, Frank
- 29. Levine, Brian

- 30. Lonegan, Steve
- 31. McGreevey, Jim
- 32. Menendez, Bob
- 33. Merkt, Rick
- 34. Murphy, John J.
- **35.** NJEA
- 36. Norcross, George
- 37. Oliver, Sheila
- 38. Pallone, Frank
- 39. Pascrell, Bill
- 40. Patterson, Anne
- 41. Pawlowski, Jeffrey
- 42. Pennacchio, Joe
- 43. Piscopo, Joe
- 44. Rothman, Steve
- 45. Sabrin, Murray
- 46. Schroeder, Robert
- **47.** Schundler, Bret
- 48. Steele, Gary
- 49. Sweeney, Stephen
- **50.** Torricelli, Bob
- **51.** Unanue, Andy
- 52. Wallace, John
- 53. Watson-Coleman, Bonnie
- **54.** Weinberg, Loretta
- 55. Wisniewski, John
- 56. Whitman, Christie
- **57.** Zimmer, Dick



















































































































Copyright © 2012, FDU PublicMind Poll. All rights reserved