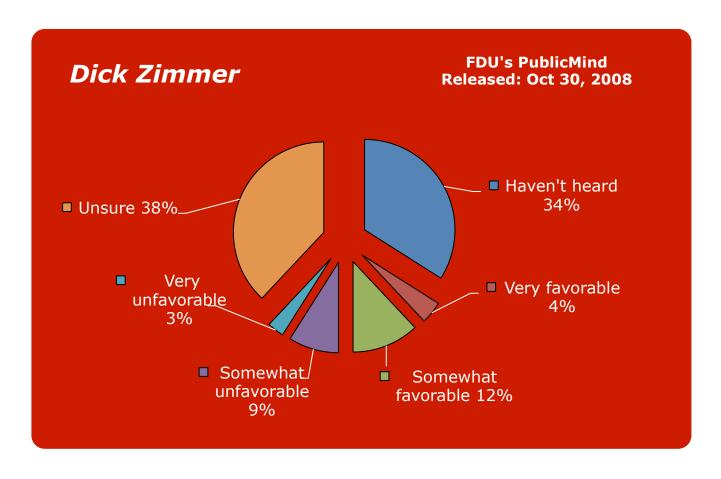

- 27. Kyrillos, Joe
- 28. Lautenberg, Frank
- 29. Levine, Brian

- 30. Lonegan, Steve
- 31. McGreevey, Jim
- 32. Menendez, Bob
- 33. Merkt, Rick
- 34. Murphy, John J.
- **35.** NJEA
- 36. Norcross, George
- 37. Oliver, Sheila
- 38. Pallone, Frank
- 39. Pascrell, Bill
- 40. Patterson, Anne
- 41. Pawlowski, Jeffrey
- 42. Pennacchio, Joe
- 43. Piscopo, Joe
- 44. Rothman, Steve
- 45. Sabrin, Murray
- 46. Schroeder, Robert
- **47.** Schundler, Bret
- 48. Steele, Gary
- 49. Sweeney, Stephen
- **50.** Torricelli, Bob
- **51.** Unanue, Andy
- 52. Wallace, John
- 53. Watson-Coleman, Bonnie
- **54.** Weinberg, Loretta
- 55. Wisniewski, John
- 56. Whitman, Christie
- **57.** Zimmer, Dick



















































































































Copyright © 2012, FDU PublicMind Poll. All rights reserved