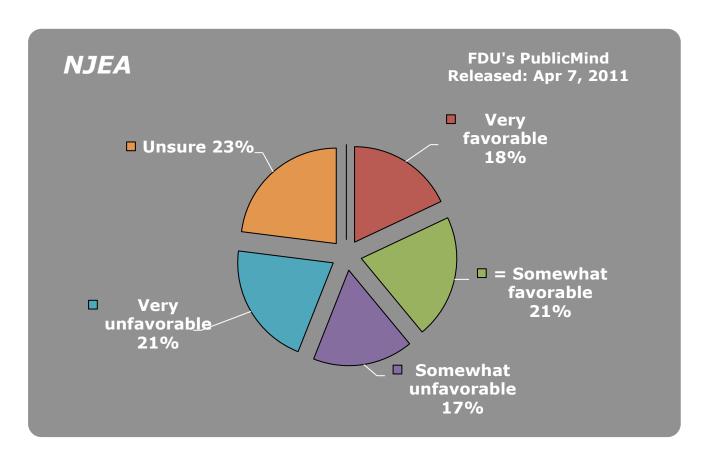

- 30. Lonegan, Steve
- 31. McGreevey, Jim
- 32. Menendez, Bob
- 33. Merkt, Rick
- 34. Murphy, John J.
- **35.** NJEA
- 36. Norcross, George
- 37. Oliver, Sheila
- 38. Pallone, Frank
- 39. Pascrell, Bill
- 40. Patterson, Anne
- 41. Pawlowski, Jeffrey
- 42. Pennacchio, Joe
- 43. Piscopo, Joe
- 44. Rothman, Steve
- 45. Sabrin, Murray
- 46. Schroeder, Robert
- **47.** Schundler, Bret
- 48. Steele, Gary
- 49. Sweeney, Stephen
- **50.** Torricelli, Bob
- **51.** Unanue, Andy
- 52. Wallace, John
- 53. Watson-Coleman, Bonnie
- **54.** Weinberg, Loretta
- 55. Wisniewski, John
- 56. Whitman, Christie
- **57.** Zimmer, Dick