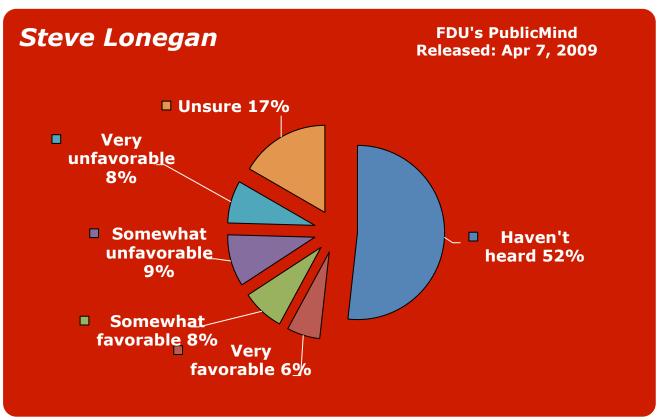

- 30. Lonegan, Steve
- 31. McGreevey, Jim
- 32. Menendez, Bob
- 33. Merkt, Rick
- 34. Murphy, John J.
- **35.** NJEA
- 36. Norcross, George
- 37. Oliver, Sheila
- 38. Pallone, Frank
- 39. Pascrell, Bill
- 40. Patterson, Anne
- 41. Pawlowski, Jeffrey
- 42. Pennacchio, Joe
- 43. Piscopo, Joe
- 44. Rothman, Steve
- 45. Sabrin, Murray
- 46. Schroeder, Robert
- **47.** Schundler, Bret
- 48. Steele, Gary
- 49. Sweeney, Stephen
- **50.** Torricelli, Bob
- **51.** Unanue, Andy
- 52. Wallace, John
- 53. Watson-Coleman, Bonnie
- **54.** Weinberg, Loretta
- 55. Wisniewski, John
- 56. Whitman, Christie
- **57.** Zimmer, Dick