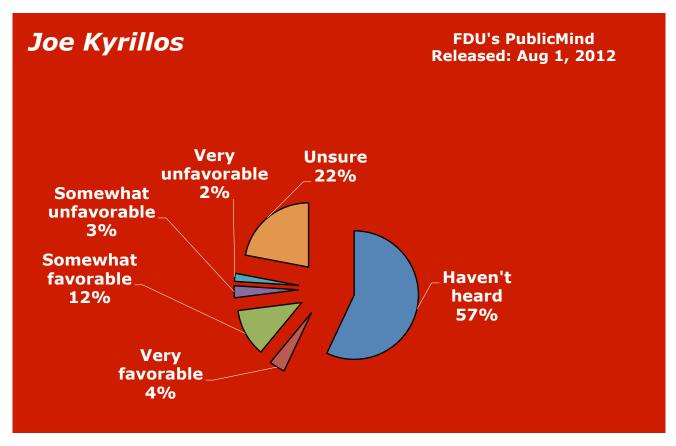

- 30. Lonegan, Steve
- 31. McGreevey, Jim
- 32. Menendez, Bob
- 33. Merkt, Rick
- 34. Murphy, John J.
- **35.** NJEA
- 36. Norcross, George
- 37. Oliver, Sheila
- 38. Pallone, Frank
- 39. Pascrell, Bill
- 40. Patterson, Anne
- 41. Pawlowski, Jeffrey
- 42. Pennacchio, Joe
- 43. Piscopo, Joe
- 44. Rothman, Steve
- 45. Sabrin, Murray
- 46. Schroeder, Robert
- **47.** Schundler, Bret
- 48. Steele, Gary
- 49. Sweeney, Stephen
- **50.** Torricelli, Bob
- **51.** Unanue, Andy
- 52. Wallace, John
- 53. Watson-Coleman, Bonnie
- **54.** Weinberg, Loretta
- 55. Wisniewski, John
- 56. Whitman, Christie
- **57.** Zimmer, Dick