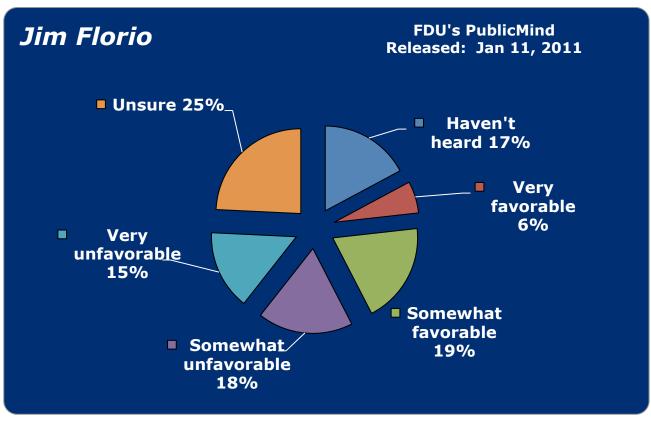

- **24.** James, Sharpe
- 25. Kean Jr., Tom
- **26.** Keshishian, Barbara
- 27. Kyrillos, Joe
- 28. Lautenberg, Frank
- 29. Levine, Brian

- 30. Lonegan, Steve
- 31. McGreevey, Jim
- 32. Menendez, Bob
- 33. Merkt, Rick
- 34. Murphy, John J.
- **35.** NJEA
- 36. Norcross, George
- 37. Oliver, Sheila
- 38. Pallone, Frank
- 39. Pascrell, Bill
- 40. Patterson, Anne
- 41. Pawlowski, Jeffrey
- 42. Pennacchio, Joe
- 43. Piscopo, Joe
- 44. Rothman, Steve
- 45. Sabrin, Murray
- 46. Schroeder, Robert
- **47.** Schundler, Bret
- 48. Steele, Gary
- 49. Sweeney, Stephen
- **50.** Torricelli, Bob
- **51.** Unanue, Andy
- 52. Wallace, John
- 53. Watson-Coleman, Bonnie
- **54.** Weinberg, Loretta
- 55. Wisniewski, John
- 56. Whitman, Christie
- **57.** Zimmer, Dick



















































































































Copyright © 2012, FDU PublicMind Poll. All rights reserved