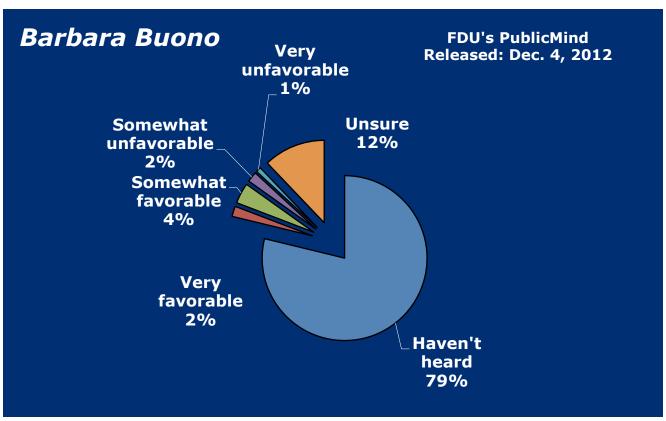

ald, Lou
- 23. Guadagno, Kim
- **24.** James, Sharpe
- 25. Kean Jr., Tom
- **26.** Keshishian, Barbara
- 27. Kyrillos, Joe
- 28. Lautenberg, Frank
- 29. Levine, Brian

- 30. Lonegan, Steve
- 31. McGreevey, Jim
- 32. Menendez, Bob
- 33. Merkt, Rick
- 34. Murphy, John J.
- **35.** NJEA
- 36. Norcross, George
- 37. Oliver, Sheila
- 38. Pallone, Frank
- 39. Pascrell, Bill
- 40. Patterson, Anne
- 41. Pawlowski, Jeffrey
- 42. Pennacchio, Joe
- 43. Piscopo, Joe
- 44. Rothman, Steve
- 45. Sabrin, Murray
- 46. Schroeder, Robert
- **47.** Schundler, Bret
- 48. Steele, Gary
- 49. Sweeney, Stephen
- **50.** Torricelli, Bob
- **51.** Unanue, Andy
- 52. Wallace, John
- 53. Watson-Coleman, Bonnie
- **54.** Weinberg, Loretta
- 55. Wisniewski, John
- 56. Whitman, Christie
- **57.** Zimmer, Dick



















































































































Copyright © 2012, FDU PublicMind Poll. All rights reserved