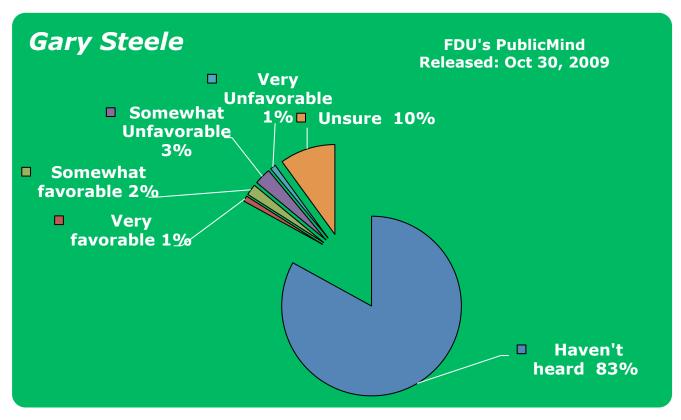

- 30. Lonegan, Steve
- 31. McGreevey, Jim
- 32. Menendez, Bob
- 33. Merkt, Rick
- 34. Murphy, John J.
- **35.** NJEA
- 36. Norcross, George
- 37. Oliver, Sheila
- 38. Pallone, Frank
- 39. Pascrell, Bill
- 40. Patterson, Anne
- 41. Pawlowski, Jeffrey
- 42. Pennacchio, Joe
- 43. Piscopo, Joe
- 44. Rothman, Steve
- 45. Sabrin, Murray
- 46. Schroeder, Robert
- **47.** Schundler, Bret
- 48. Steele, Gary
- 49. Sweeney, Stephen
- **50.** Torricelli, Bob
- **51.** Unanue, Andy
- 52. Wallace, John
- 53. Watson-Coleman, Bonnie
- **54.** Weinberg, Loretta
- 55. Wisniewski, John
- 56. Whitman, Christie
- **57.** Zimmer, Dick