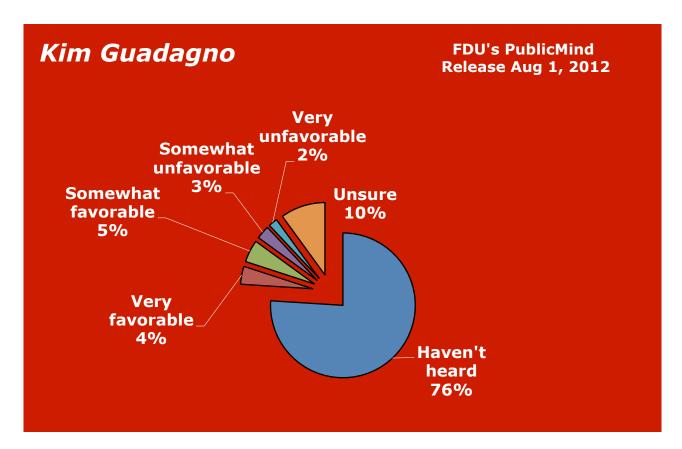

- 30. Lonegan, Steve
- 31. McGreevey, Jim
- 32. Menendez, Bob
- 33. Merkt, Rick
- 34. Murphy, John J.
- **35.** NJEA
- 36. Norcross, George
- 37. Oliver, Sheila
- 38. Pallone, Frank
- 39. Pascrell, Bill
- 40. Patterson, Anne
- 41. Pawlowski, Jeffrey
- 42. Pennacchio, Joe
- 43. Piscopo, Joe
- 44. Rothman, Steve
- 45. Sabrin, Murray
- 46. Schroeder, Robert
- **47.** Schundler, Bret
- 48. Steele, Gary
- 49. Sweeney, Stephen
- **50.** Torricelli, Bob
- **51.** Unanue, Andy
- 52. Wallace, John
- 53. Watson-Coleman, Bonnie
- **54.** Weinberg, Loretta
- 55. Wisniewski, John
- 56. Whitman, Christie
- **57.** Zimmer, Dick