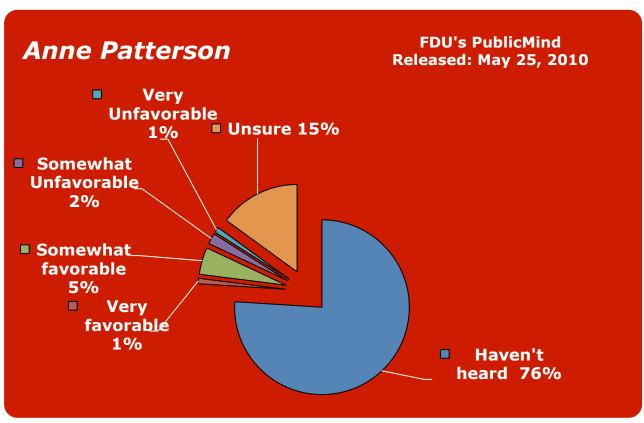

- 30. Lonegan, Steve
- 31. McGreevey, Jim
- 32. Menendez, Bob
- 33. Merkt, Rick
- 34. Murphy, John J.
- **35.** NJEA
- 36. Norcross, George
- 37. Oliver, Sheila
- 38. Pallone, Frank
- 39. Pascrell, Bill
- 40. Patterson, Anne
- 41. Pawlowski, Jeffrey
- 42. Pennacchio, Joe
- 43. Piscopo, Joe
- 44. Rothman, Steve
- 45. Sabrin, Murray
- 46. Schroeder, Robert
- **47.** Schundler, Bret
- 48. Steele, Gary
- 49. Sweeney, Stephen
- **50.** Torricelli, Bob
- **51.** Unanue, Andy
- 52. Wallace, John
- 53. Watson-Coleman, Bonnie
- **54.** Weinberg, Loretta
- 55. Wisniewski, John
- 56. Whitman, Christie
- **57.** Zimmer, Dick