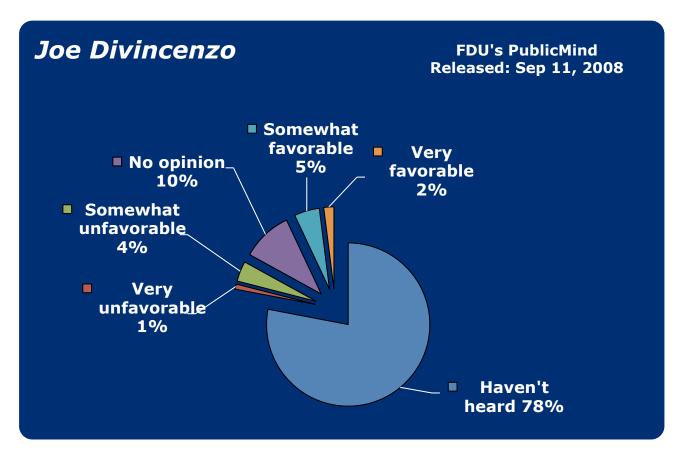

dagno, Kim
- **24.** James, Sharpe
- 25. Kean Jr., Tom
- **26.** Keshishian, Barbara
- 27. Kyrillos, Joe
- 28. Lautenberg, Frank
- 29. Levine, Brian

- 30. Lonegan, Steve
- 31. McGreevey, Jim
- 32. Menendez, Bob
- 33. Merkt, Rick
- 34. Murphy, John J.
- **35.** NJEA
- 36. Norcross, George
- 37. Oliver, Sheila
- 38. Pallone, Frank
- 39. Pascrell, Bill
- 40. Patterson, Anne
- 41. Pawlowski, Jeffrey
- 42. Pennacchio, Joe
- 43. Piscopo, Joe
- 44. Rothman, Steve
- 45. Sabrin, Murray
- 46. Schroeder, Robert
- **47.** Schundler, Bret
- 48. Steele, Gary
- 49. Sweeney, Stephen
- **50.** Torricelli, Bob
- **51.** Unanue, Andy
- 52. Wallace, John
- 53. Watson-Coleman, Bonnie
- **54.** Weinberg, Loretta
- 55. Wisniewski, John
- 56. Whitman, Christie
- **57.** Zimmer, Dick



















































































































Copyright © 2012, FDU PublicMind Poll. All rights reserved