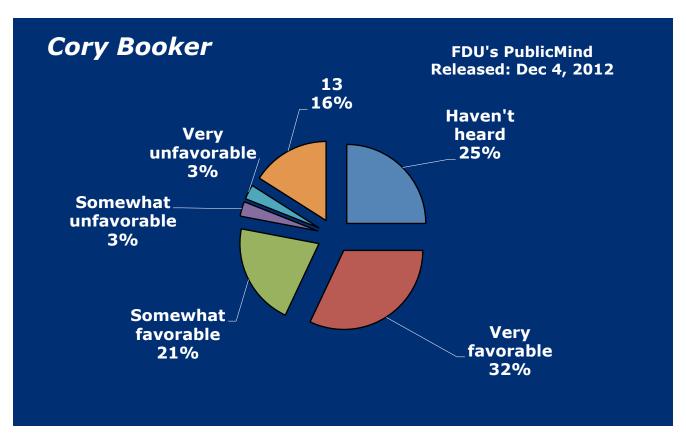

nwald, Lou
- 23. Guadagno, Kim
- **24.** James, Sharpe
- 25. Kean Jr., Tom
- **26.** Keshishian, Barbara
- 27. Kyrillos, Joe
- 28. Lautenberg, Frank
- 29. Levine, Brian

- 30. Lonegan, Steve
- 31. McGreevey, Jim
- 32. Menendez, Bob
- 33. Merkt, Rick
- 34. Murphy, John J.
- **35.** NJEA
- 36. Norcross, George
- 37. Oliver, Sheila
- 38. Pallone, Frank
- 39. Pascrell, Bill
- 40. Patterson, Anne
- 41. Pawlowski, Jeffrey
- 42. Pennacchio, Joe
- 43. Piscopo, Joe
- 44. Rothman, Steve
- 45. Sabrin, Murray
- 46. Schroeder, Robert
- **47.** Schundler, Bret
- 48. Steele, Gary
- 49. Sweeney, Stephen
- **50.** Torricelli, Bob
- **51.** Unanue, Andy
- 52. Wallace, John
- 53. Watson-Coleman, Bonnie
- **54.** Weinberg, Loretta
- 55. Wisniewski, John
- 56. Whitman, Christie
- **57.** Zimmer, Dick



















































































































Copyright © 2012, FDU PublicMind Poll. All rights reserved