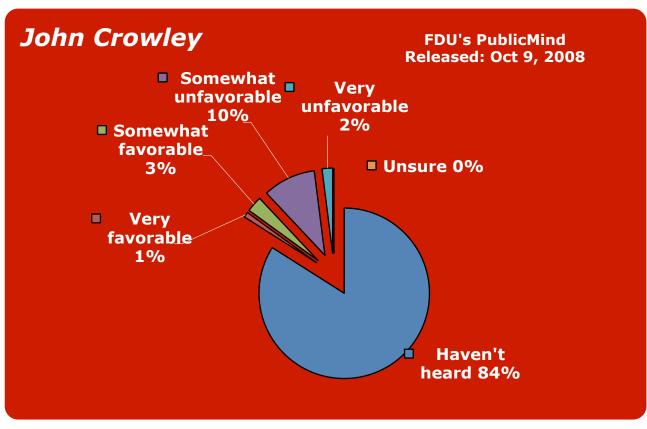

- 30. Lonegan, Steve
- 31. McGreevey, Jim
- 32. Menendez, Bob
- 33. Merkt, Rick
- 34. Murphy, John J.
- **35.** NJEA
- 36. Norcross, George
- 37. Oliver, Sheila
- 38. Pallone, Frank
- 39. Pascrell, Bill
- 40. Patterson, Anne
- 41. Pawlowski, Jeffrey
- 42. Pennacchio, Joe
- 43. Piscopo, Joe
- 44. Rothman, Steve
- 45. Sabrin, Murray
- 46. Schroeder, Robert
- **47.** Schundler, Bret
- 48. Steele, Gary
- 49. Sweeney, Stephen
- **50.** Torricelli, Bob
- **51.** Unanue, Andy
- 52. Wallace, John
- 53. Watson-Coleman, Bonnie
- **54.** Weinberg, Loretta
- 55. Wisniewski, John
- 56. Whitman, Christie
- **57.** Zimmer, Dick