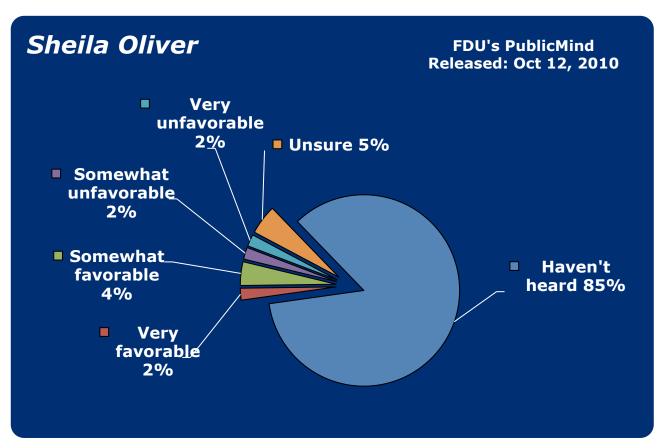

- 30. Lonegan, Steve
- 31. McGreevey, Jim
- 32. Menendez, Bob
- 33. Merkt, Rick
- 34. Murphy, John J.
- **35.** NJEA
- 36. Norcross, George
- 37. Oliver, Sheila
- 38. Pallone, Frank
- 39. Pascrell, Bill
- 40. Patterson, Anne
- 41. Pawlowski, Jeffrey
- 42. Pennacchio, Joe
- 43. Piscopo, Joe
- 44. Rothman, Steve
- 45. Sabrin, Murray
- 46. Schroeder, Robert
- **47.** Schundler, Bret
- 48. Steele, Gary
- 49. Sweeney, Stephen
- **50.** Torricelli, Bob
- **51.** Unanue, Andy
- 52. Wallace, John
- 53. Watson-Coleman, Bonnie
- **54.** Weinberg, Loretta
- 55. Wisniewski, John
- 56. Whitman, Christie
- **57.** Zimmer, Dick