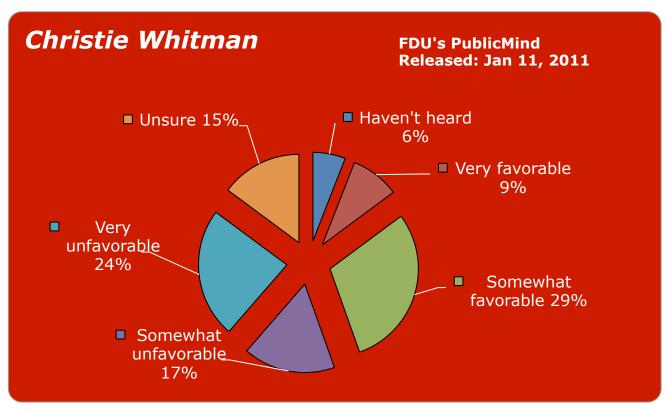

- 30. Lonegan, Steve
- 31. McGreevey, Jim
- 32. Menendez, Bob
- 33. Merkt, Rick
- 34. Murphy, John J.
- **35.** NJEA
- 36. Norcross, George
- 37. Oliver, Sheila
- 38. Pallone, Frank
- 39. Pascrell, Bill
- 40. Patterson, Anne
- 41. Pawlowski, Jeffrey
- 42. Pennacchio, Joe
- 43. Piscopo, Joe
- 44. Rothman, Steve
- 45. Sabrin, Murray
- 46. Schroeder, Robert
- **47.** Schundler, Bret
- 48. Steele, Gary
- 49. Sweeney, Stephen
- **50.** Torricelli, Bob
- **51.** Unanue, Andy
- 52. Wallace, John
- 53. Watson-Coleman, Bonnie
- **54.** Weinberg, Loretta
- 55. Wisniewski, John
- 56. Whitman, Christie
- **57.** Zimmer, Dick