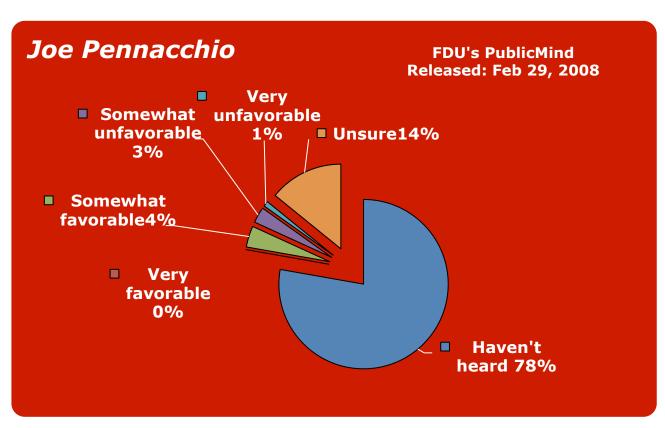

- **26.** Keshishian, Barbara
- 27. Kyrillos, Joe
- 28. Lautenberg, Frank
- 29. Levine, Brian

- 30. Lonegan, Steve
- 31. McGreevey, Jim
- 32. Menendez, Bob
- 33. Merkt, Rick
- 34. Murphy, John J.
- **35.** NJEA
- 36. Norcross, George
- 37. Oliver, Sheila
- 38. Pallone, Frank
- 39. Pascrell, Bill
- 40. Patterson, Anne
- 41. Pawlowski, Jeffrey
- 42. Pennacchio, Joe
- 43. Piscopo, Joe
- 44. Rothman, Steve
- 45. Sabrin, Murray
- 46. Schroeder, Robert
- **47.** Schundler, Bret
- 48. Steele, Gary
- 49. Sweeney, Stephen
- **50.** Torricelli, Bob
- **51.** Unanue, Andy
- 52. Wallace, John
- 53. Watson-Coleman, Bonnie
- **54.** Weinberg, Loretta
- 55. Wisniewski, John
- 56. Whitman, Christie
- **57.** Zimmer, Dick



















































































































Copyright © 2012, FDU PublicMind Poll. All rights reserved