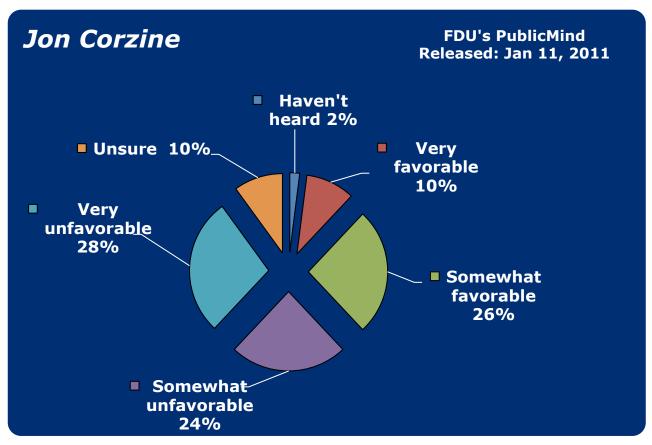

- 30. Lonegan, Steve
- 31. McGreevey, Jim
- 32. Menendez, Bob
- 33. Merkt, Rick
- 34. Murphy, John J.
- **35.** NJEA
- 36. Norcross, George
- 37. Oliver, Sheila
- 38. Pallone, Frank
- 39. Pascrell, Bill
- 40. Patterson, Anne
- 41. Pawlowski, Jeffrey
- 42. Pennacchio, Joe
- 43. Piscopo, Joe
- 44. Rothman, Steve
- 45. Sabrin, Murray
- 46. Schroeder, Robert
- **47.** Schundler, Bret
- 48. Steele, Gary
- 49. Sweeney, Stephen
- **50.** Torricelli, Bob
- **51.** Unanue, Andy
- 52. Wallace, John
- 53. Watson-Coleman, Bonnie
- **54.** Weinberg, Loretta
- 55. Wisniewski, John
- 56. Whitman, Christie
- **57.** Zimmer, Dick