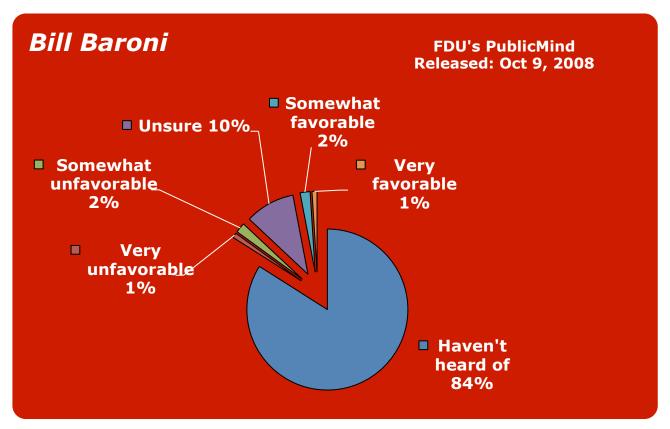

## **Directory**

- 1. Allen, Diane
- 2. Andrews, Rob
- 3. Baroni, Bill
- 4. Beck, Jennifer
- 5. Booker, Cory
- 6. <u>Buono, Barbara</u>
- 7. Caliguire, Todd
- 8. Castillo, Hector
- 9. Christie, Chris
- 10. Codey, Richard
- 11. Corzine, Jon
- 12. Crowley, John
- 13. Daggett, Chris
- 14. DiGaetano, Paul
- 15. Divincenzo, Joe
- 16. Dobbs, Lou
- 17. Doherty, Michael
- 18. Edge, Wally
- 19. Estabrook, Anne
- **20.** Florio, Jim
- 21. Forrester, Doug
- 22. Greenwald, Lou
- 23. Guadagno, Kim
- **24.** James, Sharpe
- 25. Kean Jr., Tom
- **26.** Keshishian, Barbara
- 27. Kyrillos, Joe
- 28. Lautenberg, Frank
- 29. Levine, Brian