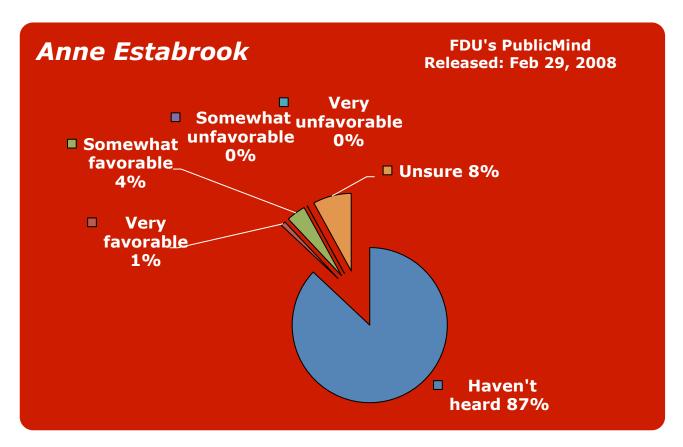

im
- **24.** James, Sharpe
- 25. Kean Jr., Tom
- **26.** Keshishian, Barbara
- 27. Kyrillos, Joe
- 28. Lautenberg, Frank
- 29. Levine, Brian

- 30. Lonegan, Steve
- 31. McGreevey, Jim
- 32. Menendez, Bob
- 33. Merkt, Rick
- 34. Murphy, John J.
- **35.** NJEA
- 36. Norcross, George
- 37. Oliver, Sheila
- 38. Pallone, Frank
- 39. Pascrell, Bill
- 40. Patterson, Anne
- 41. Pawlowski, Jeffrey
- 42. Pennacchio, Joe
- 43. Piscopo, Joe
- 44. Rothman, Steve
- 45. Sabrin, Murray
- 46. Schroeder, Robert
- **47.** Schundler, Bret
- 48. Steele, Gary
- 49. Sweeney, Stephen
- **50.** Torricelli, Bob
- **51.** Unanue, Andy
- 52. Wallace, John
- 53. Watson-Coleman, Bonnie
- **54.** Weinberg, Loretta
- 55. Wisniewski, John
- 56. Whitman, Christie
- **57.** Zimmer, Dick



















































































































Copyright © 2012, FDU PublicMind Poll. All rights reserved