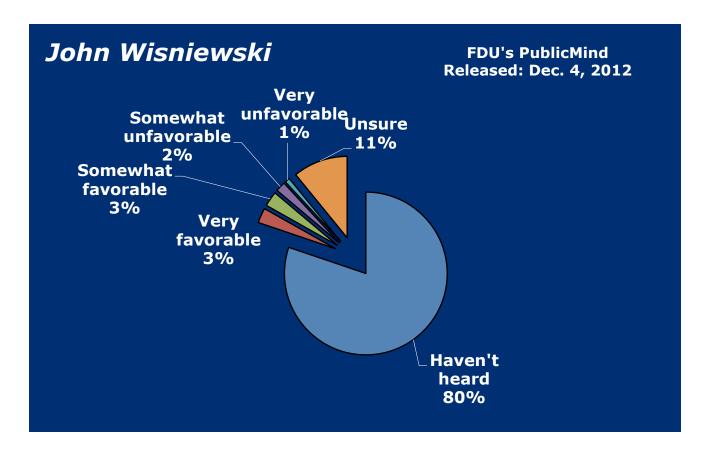

- 30. Lonegan, Steve
- 31. McGreevey, Jim
- 32. Menendez, Bob
- 33. Merkt, Rick
- 34. Murphy, John J.
- **35.** NJEA
- 36. Norcross, George
- 37. Oliver, Sheila
- 38. Pallone, Frank
- 39. Pascrell, Bill
- 40. Patterson, Anne
- 41. Pawlowski, Jeffrey
- 42. Pennacchio, Joe
- 43. Piscopo, Joe
- 44. Rothman, Steve
- 45. Sabrin, Murray
- 46. Schroeder, Robert
- **47.** Schundler, Bret
- 48. Steele, Gary
- 49. Sweeney, Stephen
- **50.** Torricelli, Bob
- **51.** Unanue, Andy
- 52. Wallace, John
- 53. Watson-Coleman, Bonnie
- **54.** Weinberg, Loretta
- 55. Wisniewski, John
- 56. Whitman, Christie
- **57.** Zimmer, Dick