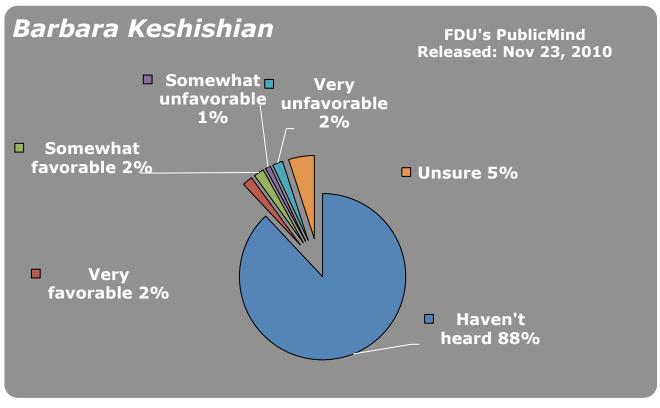

- 30. Lonegan, Steve
- 31. McGreevey, Jim
- 32. Menendez, Bob
- 33. Merkt, Rick
- 34. Murphy, John J.
- **35.** NJEA
- 36. Norcross, George
- 37. Oliver, Sheila
- 38. Pallone, Frank
- 39. Pascrell, Bill
- 40. Patterson, Anne
- 41. Pawlowski, Jeffrey
- 42. Pennacchio, Joe
- 43. Piscopo, Joe
- 44. Rothman, Steve
- 45. Sabrin, Murray
- 46. Schroeder, Robert
- **47.** Schundler, Bret
- 48. Steele, Gary
- 49. Sweeney, Stephen
- **50.** Torricelli, Bob
- **51.** Unanue, Andy
- 52. Wallace, John
- 53. Watson-Coleman, Bonnie
- **54.** Weinberg, Loretta
- 55. Wisniewski, John
- 56. Whitman, Christie
- **57.** Zimmer, Dick