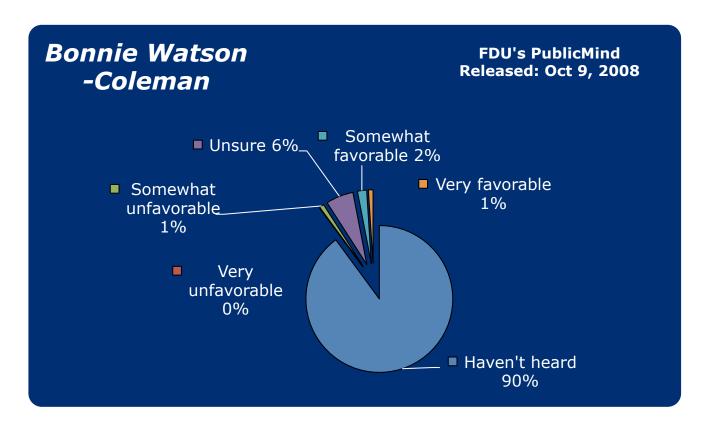

- 30. Lonegan, Steve
- 31. McGreevey, Jim
- 32. Menendez, Bob
- 33. Merkt, Rick
- 34. Murphy, John J.
- **35.** NJEA
- 36. Norcross, George
- 37. Oliver, Sheila
- 38. Pallone, Frank
- 39. Pascrell, Bill
- 40. Patterson, Anne
- 41. Pawlowski, Jeffrey
- 42. Pennacchio, Joe
- 43. Piscopo, Joe
- 44. Rothman, Steve
- 45. Sabrin, Murray
- 46. Schroeder, Robert
- **47.** Schundler, Bret
- 48. Steele, Gary
- 49. Sweeney, Stephen
- **50.** Torricelli, Bob
- **51.** Unanue, Andy
- 52. Wallace, John
- 53. Watson-Coleman, Bonnie
- **54.** Weinberg, Loretta
- 55. Wisniewski, John
- 56. Whitman, Christie
- **57.** Zimmer, Dick