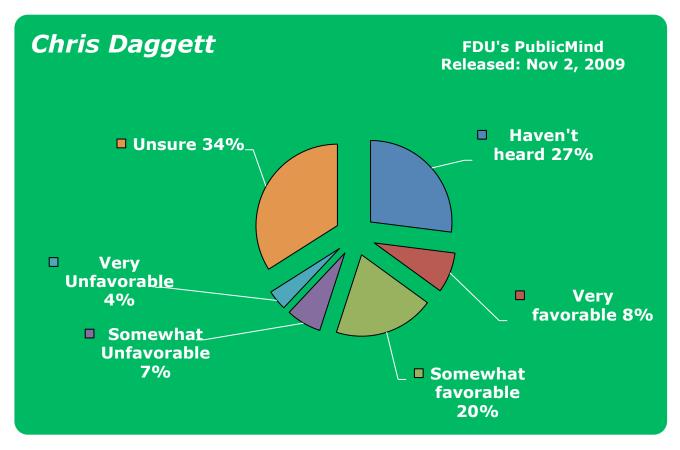

Guadagno, Kim
- **24.** James, Sharpe
- 25. Kean Jr., Tom
- **26.** Keshishian, Barbara
- 27. Kyrillos, Joe
- 28. Lautenberg, Frank
- 29. Levine, Brian

- 30. Lonegan, Steve
- 31. McGreevey, Jim
- 32. Menendez, Bob
- 33. Merkt, Rick
- 34. Murphy, John J.
- **35.** NJEA
- 36. Norcross, George
- 37. Oliver, Sheila
- 38. Pallone, Frank
- 39. Pascrell, Bill
- 40. Patterson, Anne
- 41. Pawlowski, Jeffrey
- 42. Pennacchio, Joe
- 43. Piscopo, Joe
- 44. Rothman, Steve
- 45. Sabrin, Murray
- 46. Schroeder, Robert
- **47.** Schundler, Bret
- 48. Steele, Gary
- 49. Sweeney, Stephen
- **50.** Torricelli, Bob
- **51.** Unanue, Andy
- 52. Wallace, John
- 53. Watson-Coleman, Bonnie
- **54.** Weinberg, Loretta
- 55. Wisniewski, John
- 56. Whitman, Christie
- **57.** Zimmer, Dick



















































































































Copyright © 2012, FDU PublicMind Poll. All rights reserved