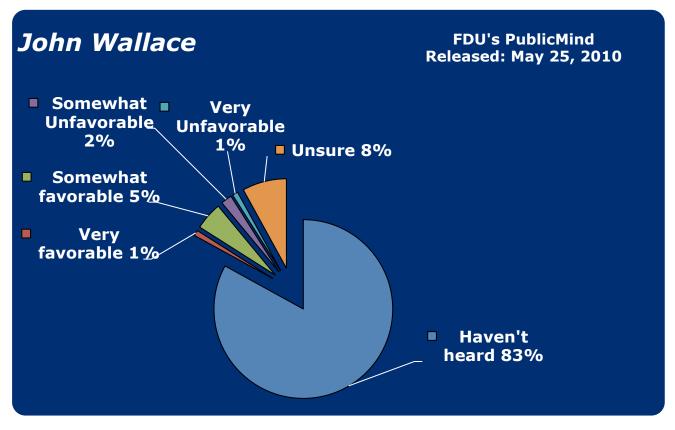

- 30. Lonegan, Steve
- 31. McGreevey, Jim
- 32. Menendez, Bob
- 33. Merkt, Rick
- 34. Murphy, John J.
- **35.** NJEA
- 36. Norcross, George
- 37. Oliver, Sheila
- 38. Pallone, Frank
- 39. Pascrell, Bill
- 40. Patterson, Anne
- 41. Pawlowski, Jeffrey
- 42. Pennacchio, Joe
- 43. Piscopo, Joe
- 44. Rothman, Steve
- 45. Sabrin, Murray
- 46. Schroeder, Robert
- **47.** Schundler, Bret
- 48. Steele, Gary
- 49. Sweeney, Stephen
- **50.** Torricelli, Bob
- **51.** Unanue, Andy
- 52. Wallace, John
- 53. Watson-Coleman, Bonnie
- **54.** Weinberg, Loretta
- 55. Wisniewski, John
- 56. Whitman, Christie
- **57.** Zimmer, Dick