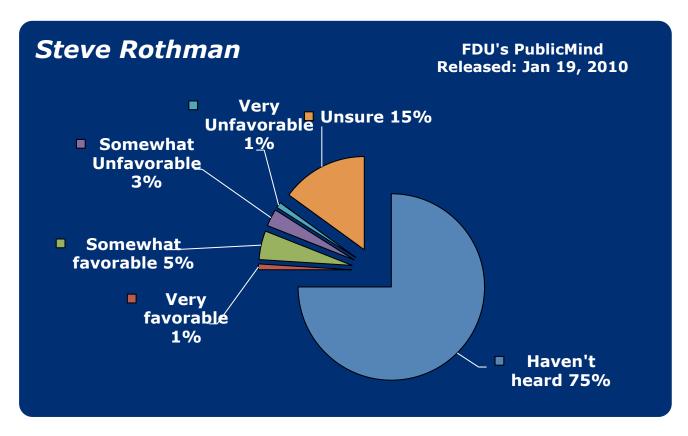

*26.** Keshishian, Barbara
- 27. Kyrillos, Joe
- 28. Lautenberg, Frank
- 29. Levine, Brian

- 30. Lonegan, Steve
- 31. McGreevey, Jim
- 32. Menendez, Bob
- 33. Merkt, Rick
- 34. Murphy, John J.
- **35.** NJEA
- 36. Norcross, George
- 37. Oliver, Sheila
- 38. Pallone, Frank
- 39. Pascrell, Bill
- 40. Patterson, Anne
- 41. Pawlowski, Jeffrey
- 42. Pennacchio, Joe
- 43. Piscopo, Joe
- 44. Rothman, Steve
- 45. Sabrin, Murray
- 46. Schroeder, Robert
- **47.** Schundler, Bret
- 48. Steele, Gary
- 49. Sweeney, Stephen
- **50.** Torricelli, Bob
- **51.** Unanue, Andy
- 52. Wallace, John
- 53. Watson-Coleman, Bonnie
- **54.** Weinberg, Loretta
- 55. Wisniewski, John
- 56. Whitman, Christie
- **57.** Zimmer, Dick



















































































































Copyright © 2012, FDU PublicMind Poll. All rights reserved