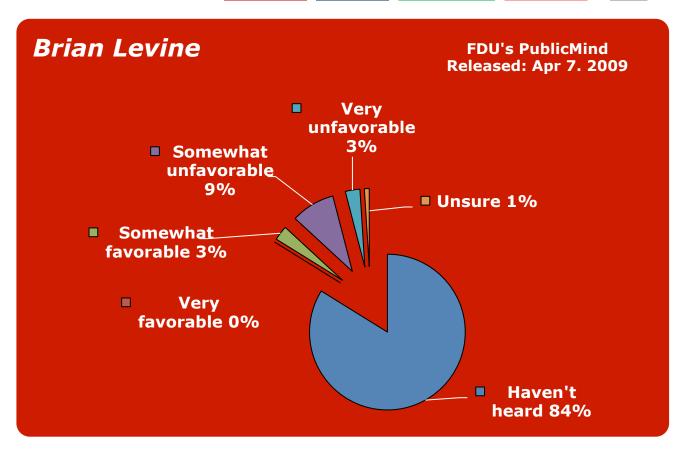

Sharpe
- 25. Kean Jr., Tom
- **26.** Keshishian, Barbara
- 27. Kyrillos, Joe
- 28. Lautenberg, Frank
- 29. Levine, Brian

- 30. Lonegan, Steve
- 31. McGreevey, Jim
- 32. Menendez, Bob
- 33. Merkt, Rick
- 34. Murphy, John J.
- **35.** NJEA
- 36. Norcross, George
- 37. Oliver, Sheila
- 38. Pallone, Frank
- 39. Pascrell, Bill
- 40. Patterson, Anne
- 41. Pawlowski, Jeffrey
- 42. Pennacchio, Joe
- 43. Piscopo, Joe
- 44. Rothman, Steve
- 45. Sabrin, Murray
- 46. Schroeder, Robert
- **47.** Schundler, Bret
- 48. Steele, Gary
- 49. Sweeney, Stephen
- **50.** Torricelli, Bob
- **51.** Unanue, Andy
- 52. Wallace, John
- 53. Watson-Coleman, Bonnie
- **54.** Weinberg, Loretta
- 55. Wisniewski, John
- 56. Whitman, Christie
- **57.** Zimmer, Dick



















































































































Copyright © 2012, FDU PublicMind Poll. All rights reserved